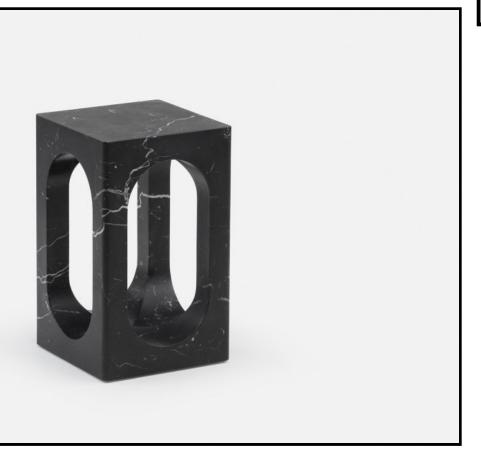

## 409 CARLO SIDE TABLE

Carlo is a sculptural side table with a classical material and form. Carved from a single block of marble, the table has an architectural quality with its vaulted roof and floor that embraces the beauty and strength of the material.

## SIZE

 $W27 \times D27 \times H44.5$  cm W10 2/3  $\times$  D10 2/3  $\times$  H17 1/2 "